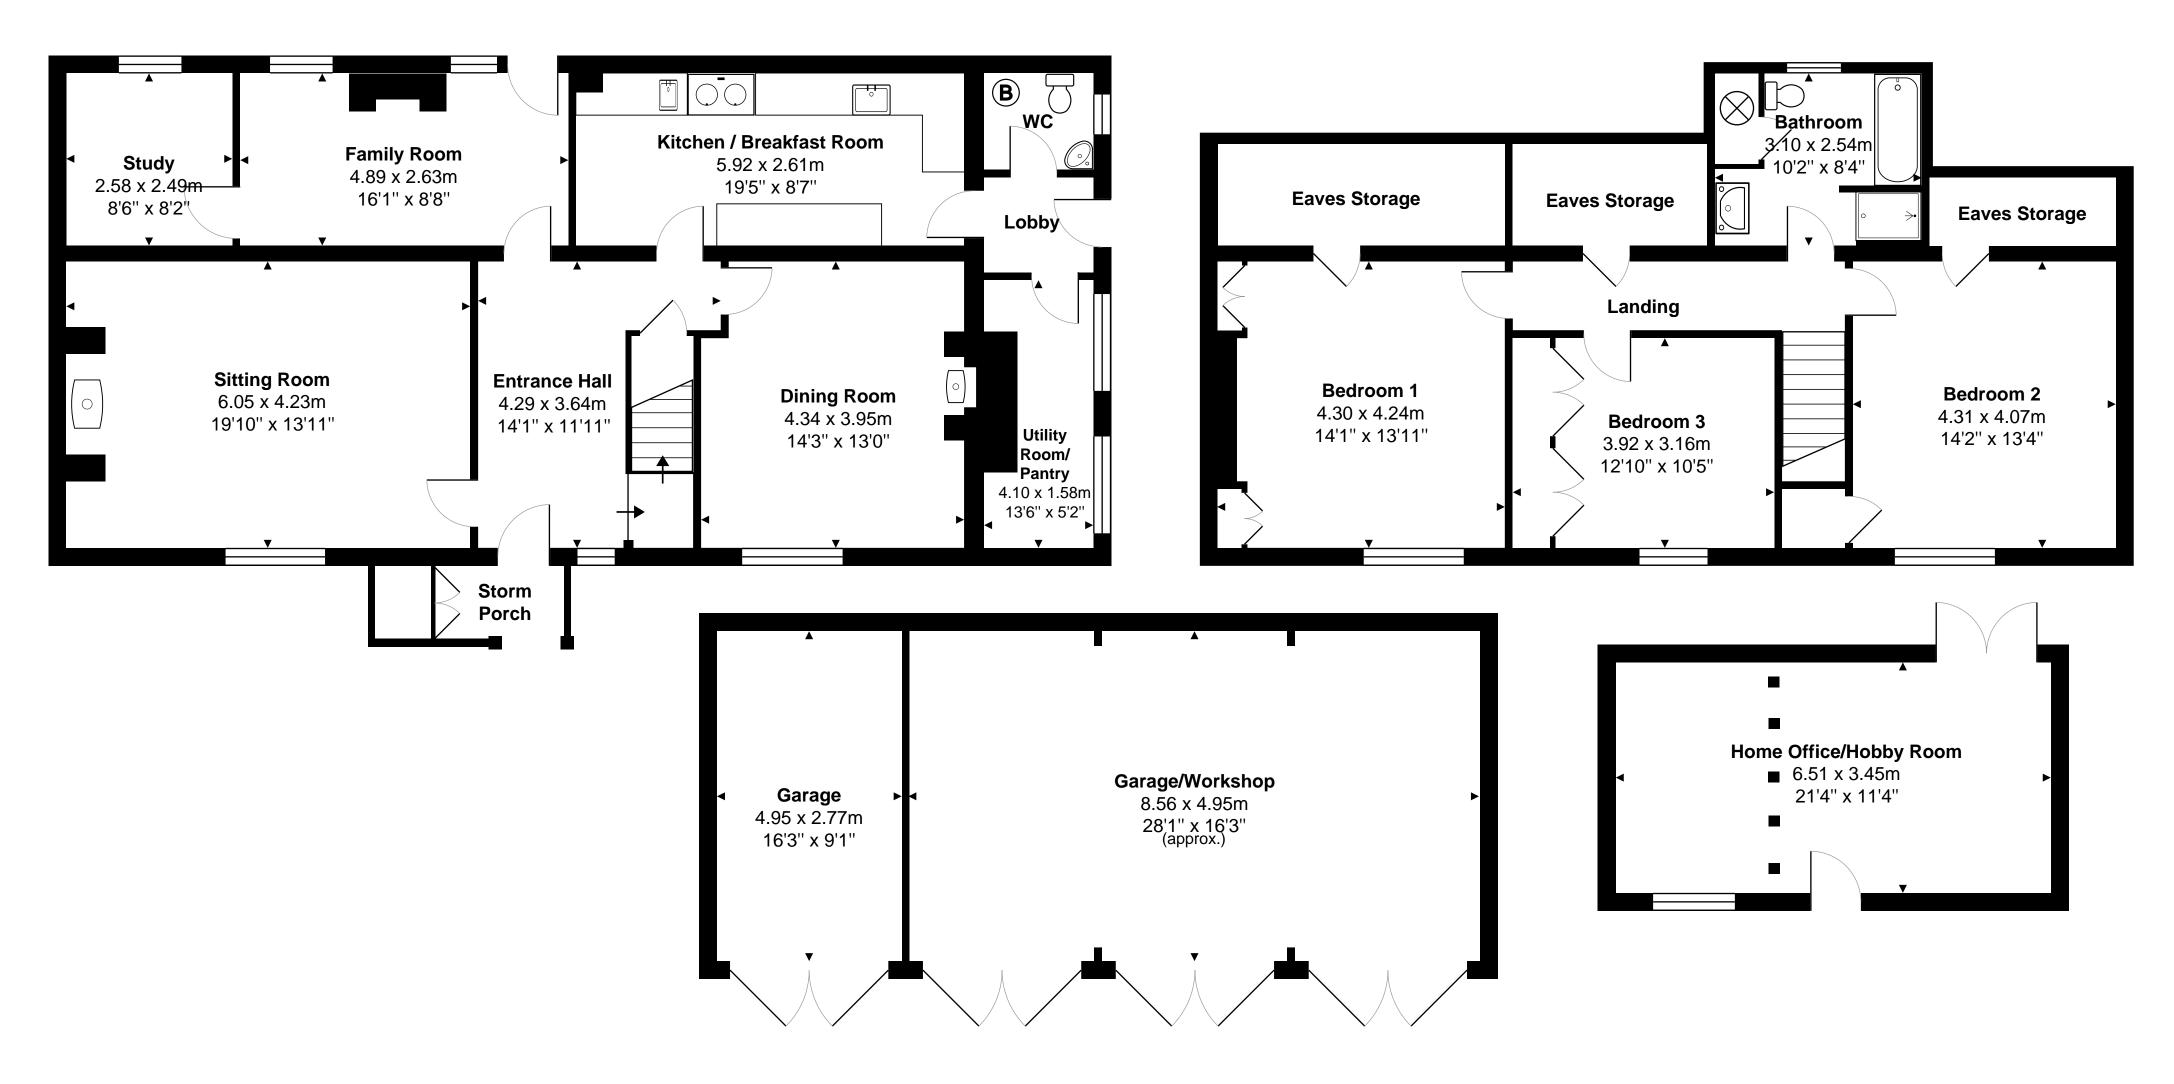

## Benhams Farm, Hollybush Lane, Burghfield Common, Reading, RG7 3JS

Approx. Total Area: 192.9 m<sup>2</sup> ... 2076 ft<sup>2</sup> (excluding home office/hobby room, garage, garage/workshop)

Whilst every attempt has been made to ensure the accuracy of the floorplans contained here, measurements of doors, windows and rooms are approximate and no responsibility is taken for any error, omission or mis-statement. These plans are for representation purposes only.

Garage and Garage Workshop Total Area Approx. 56.6 m<sup>2</sup>.. 610 ft<sup>2</sup> Home Office/Hobby Room Approx. 22.6 m<sup>2</sup> .. 243 ft.